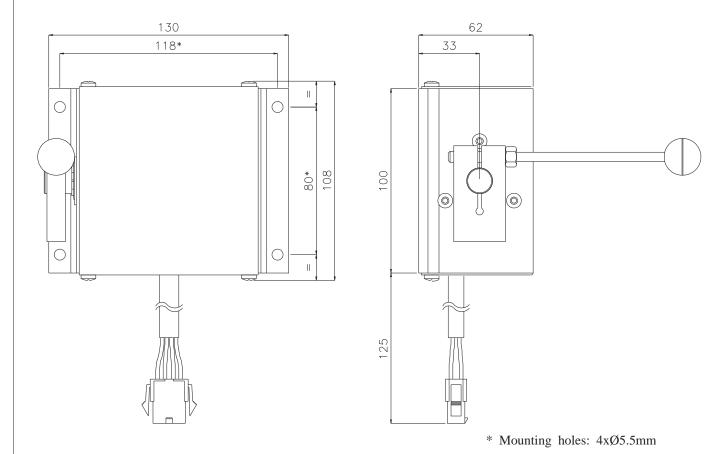

5+5Kohm potentiometer.

The accelerator can be supplied with or without lever according to the application. A 50 mm short lever or a 110 mm long lever are available. In addition the short lever can be combined with a knob to obtain a manual accelerator.

## - MODELS -

| Part number | Description                                                      |
|-------------|------------------------------------------------------------------|
| 21.000030   | PR2 - Two direction accelerator with 50 mm lever                 |
| 21.000031   | PR2 - Two direction accelerator with 100 mm lever                |
| 21.000032   | PR2 - Two direction accelerator without lever                    |
| 21.000033   | PR2 - Two direction accelerator with 50 mm lever, shaft and knob |



## DIMENSIONS AND MOUNTING



N.B. Dimensions in mm