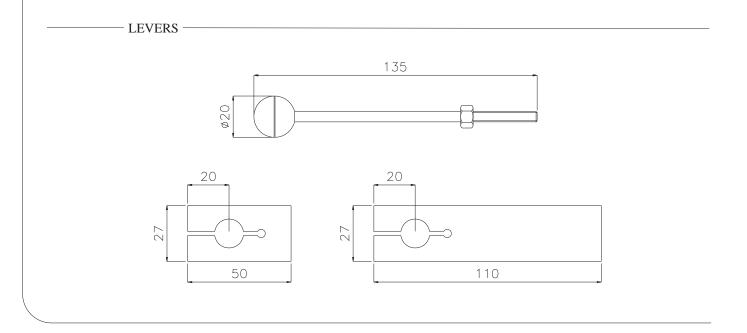

Running is enabled by cam controlled switches and speed control occurs through a center tapped 5+5Kohm potentiometer.

The accelerator can be supplied with or without lever according to the application. A 50 mm short lever or a 110 mm long lever are available. In addition the short lever can be combined with a knob to obtain a manual accelerator.