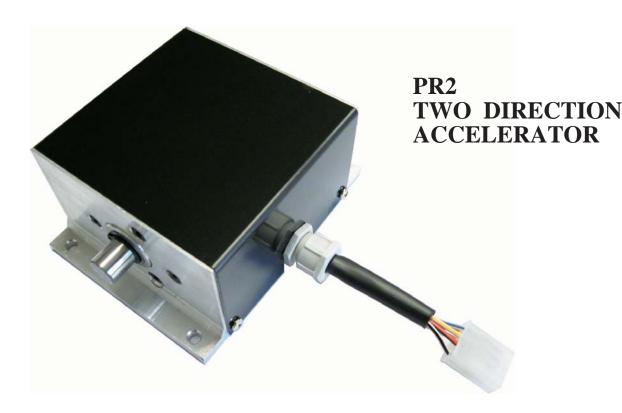

## e ektrosistem

The PR2 two direction accelerator enables the control of both direction and speed through a lever or a pedal and can be used as manual accelerator or foot pedal.

Mechanical installation and electrical connections are very simple. The accelerator is supplied complete with wiring (approx. 5 cm) and connector.

The aluminium structure guarantees high efficiency and long life, even when used in environments with a high level of humidity.

The precision assembly carried out on ground shaft guaratees a very low mechanical wear and the absence of clearances.

Running is enabled by cam controlled switches and speed control occurs through a center tapped 5+5Kohm potentiometer.

The accelerator can be supplied with or without lever according to the application. A 50 mm short lever or a 110 mm long lever are available. In addition the short lever can be combined with a knob to obtain a manual accelerator.